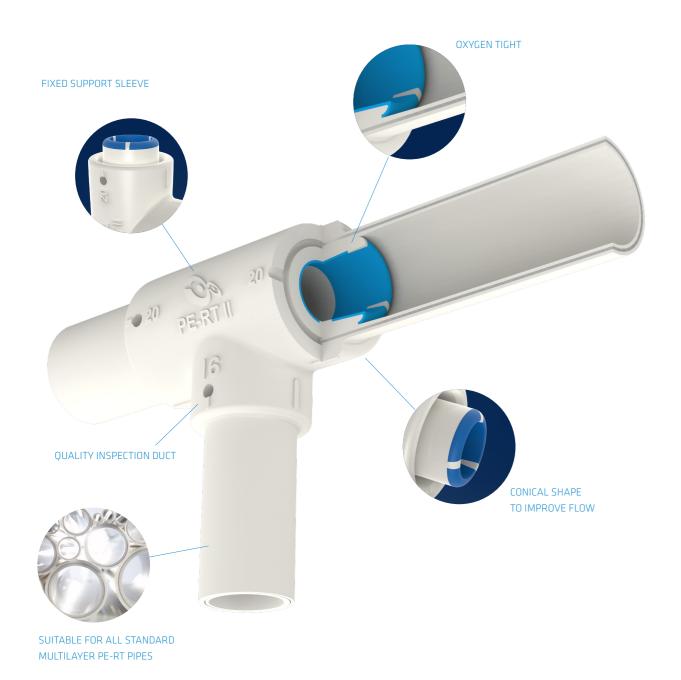

# **A SUPERIOR CONNECTION** FOR MULTI LAYER PIPE SYSTEMS. **BEST QUALITY, LOWEST COST!**

SMARTWELD® FITTING TECHNOLOGY REALISES SIGNIFICANT SAVINGS IN COST OF MATERIALS AND TOOLS, AVOIDING FAILURE AND SAVING TIME.

# **SMARTWELD® PRODUCT RANGE**

SMARTWELD® COMBINES PROVEN WELDING TECHNOLOGY WITH REVOLUTIONARY FITTING TECHNOLOGY IN A WIDE RANGE.