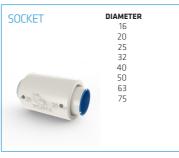

## **SMARTWELD® RANGE OF 16-75MM**

ELBOW FT

20 x 1/2' 20 x 3/4" 25 x 3/4" 40 x 11/4" 50 x 11/2" 63 x 2" 75 x 2 1/2"

16 x1/2" 20 x 1/2" 20 x 3/4"

16 x1/2" x 16 20 x 1/2" x 20 25 x 3/4" x 25

SOCKET FT

16 x 1/2" 20 x 1/2"

20 x 3/4"

25 x 1" 32 x 1"

40 x 11/4"

75 x 2 1/2"

REDUCED TEE

20 x 2,25 20 x 2,0

25 x 16 x 25 25 x 20 x 25 32 x 25 x 32

**SMARTWELD BV** 4704 RV ROOSENDAAL THE NETHERLANDS