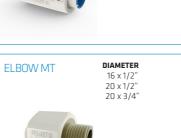

## **SMARTWELD® RANGE OF 16-75MM**

ELBOW FT

20 x 1/2' 20 x 3/4" 25 x 3/4" 40 x 11/4" 50 x 11/2" 63 x 2" 75 x 2 1/2"

16 x1/2" 20 x 1/2" 20 x 3/4"

16 x1/2" x 16 20 x 1/2" x 20 25 x 3/4" x 25

SOCKET FT

16 x 1/2" 20 x 1/2"