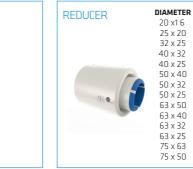

20 x 3/4"

25 x 1" 32 x 1"

40 x 11/4"

75 x 2 1/2"

REDUCED TEE

20 x 2,25 20 x 2,0

25 x 16 x 25 25 x 20 x 25 32 x 25 x 32

**SMARTWELD BV** 4704 RV ROOSENDAAL THE NETHERLANDS