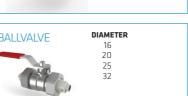

## **SMARTWELD® RANGE OF 16-75MM**

ELBOW FT

20 x 1/2' 20 x 3/4" 25 x 3/4" 40 x 11/4" 50 x 11/2" 63 x 2" 75 x 2 1/2"

16 x1/2" 20 x 1/2" 20 x 3/4"

16 x1/2" x 16 20 x 1/2" x 20 25 x 3/4" x 25

SOCKET FT

16 x 1/2" 20 x 1/2"

20 x 3/4"

25 x 1" 32 x 1"

40 x 11/4"

75 x 2 1/2"

REDUCED TEE

20 x 2,25 20 x 2,0

25 x 16 x 25 25 x 20 x 25 32 x 25 x 32

**SMARTWELD BV** 4704 RV ROOSENDAAL THE NETHERLANDS