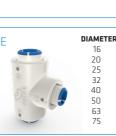

## **SMARTWELD® RANGE OF 16-75MM**

ELBOW FT

20 x 1/2' 20 x 3/4" 25 x 3/4" 40 x 11/4" 50 x 11/2" 63 x 2" 75 x 2 1/2"

16 x1/2" 20 x 1/2" 20 x 3/4"

16 x1/2" x 16 20 x 1/2" x 20 25 x 3/4" x 25

SOCKET FT

16 x 1/2" 20 x 1/2"