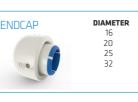

## **SMARTWELD® RANGE OF 16-75MM**

ELBOW FT

20 x 1/2' 20 x 3/4" 25 x 3/4" 40 x 11/4" 50 x 11/2" 63 x 2" 75 x 2 1/2"

16 x1/2" 20 x 1/2" 20 x 3/4"

16 x1/2" x 16 20 x 1/2" x 20 25 x 3/4" x 25

SOCKET FT

16 x 1/2" 20 x 1/2"

20 x 3/4"

25 x 1" 32 x 1"

40 x 11/4"

75 x 2 1/2"

REDUCED TEE

20 x 2,25 20 x 2,0

25 x 16 x 25 25 x 20 x 25 32 x 25 x 32

**SMARTWELD BV** 4704 RV ROOSENDAAL THE NETHERLANDS