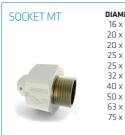

## **SMARTWELD® RANGE OF 16-75MM**

ELBOW FT

20 x 1/2' 20 x 3/4" 25 x 3/4" 40 x 11/4" 50 x 11/2" 63 x 2" 75 x 2 1/2"

16 x1/2" 20 x 1/2" 20 x 3/4"

16 x1/2" x 16 20 x 1/2" x 20 25 x 3/4" x 25

SOCKET FT

16 x 1/2" 20 x 1/2"