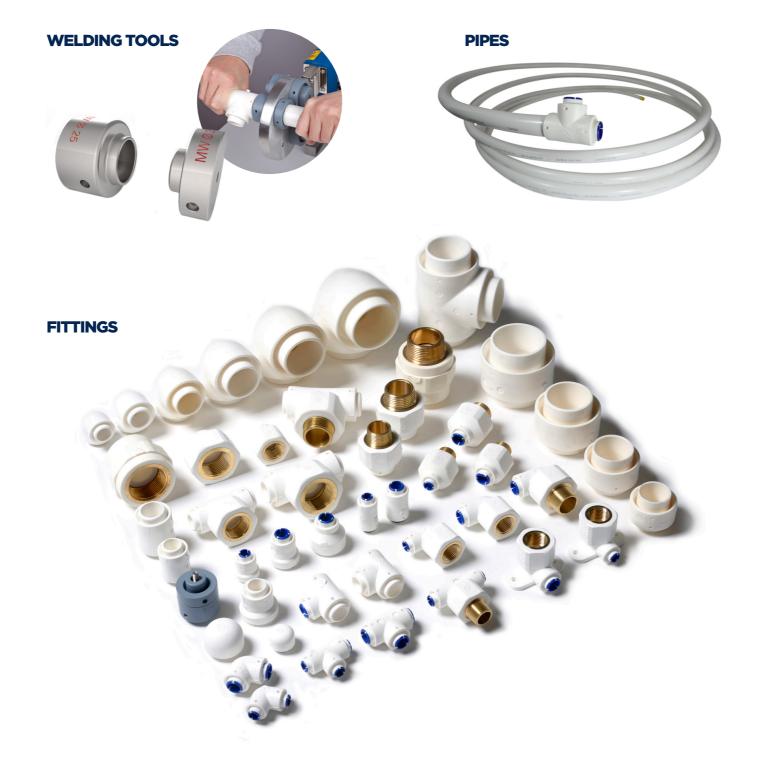

# **SMARTWELD® PRODUCT RANGE**

SMARTWELD® COMBINES PROVEN WELDING TECHNOLOGY WITH REVOLUTIONARY FITTING TECHNOLOGY IN A WIDE RANGE.