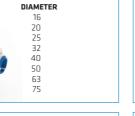

## **SMARTWELD® RANGE OF 16-75MM**

ELBOW FT

20 x 1/2' 20 x 3/4" 25 x 3/4" 40 x 11/4" 50 x 11/2" 63 x 2" 75 x 2 1/2"

16 x1/2" 20 x 1/2" 20 x 3/4"

16 x1/2" x 16 20 x 1/2" x 20 25 x 3/4" x 25

SOCKET FT

16 x 1/2" 20 x 1/2"

20 x 3/4"

25 x 1" 32 x 1"

40 x 11/4"

75 x 2 1/2"

REDUCED TEE

20 x 2,25 20 x 2,0

25 x 16 x 25 25 x 20 x 25 32 x 25 x 32

**SMARTWELD BV** 4704 RV ROOSENDAAL THE NETHERLANDS